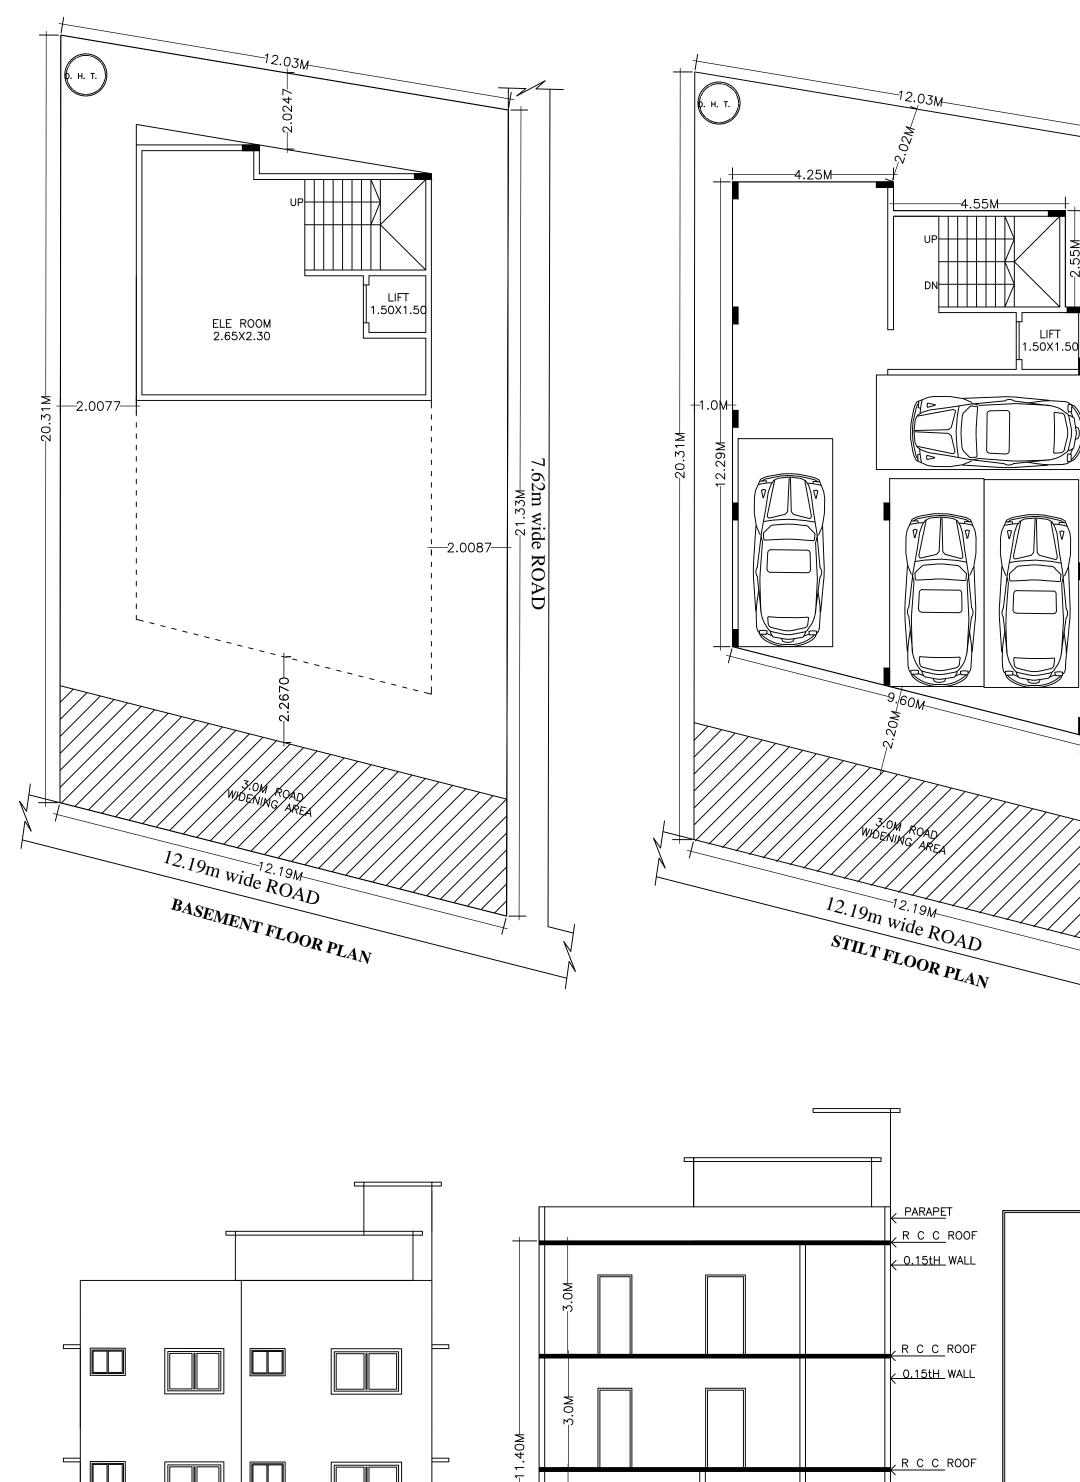

### Block :AA (BB)

| Floor<br>Name                          | Total Built Up<br>Area (Sq.mt.) | Deductions (Area in Sq.mt.) |       |              | Proposed<br>FAR Area<br>(Sq.mt.) | Total FAR<br>Area | Tnmt (No.) |    |
|----------------------------------------|---------------------------------|-----------------------------|-------|--------------|----------------------------------|-------------------|------------|----|
|                                        |                                 | StairCase                   | Lift  | Lift Machine | Parking                          | Resi.             | (Sq.mt.)   |    |
| Terrace<br>Floor                       | 23.59                           | 21.34                       | 0.00  | 2.25         | 0.00                             | 0.00              | 0.00       | 00 |
| Second<br>Floor                        | 118.05                          | 0.00                        | 2.25  | 0.00         | 0.00                             | 115.80            | 115.80     | 01 |
| First Floor                            | 118.05                          | 0.00                        | 2.25  | 0.00         | 0.00                             | 115.80            | 115.80     | 01 |
| Ground Floor                           | 118.05                          | 0.00                        | 2.25  | 0.00         | 0.00                             | 115.80            | 115.80     | 01 |
| Stilt Floor                            | 120.35                          | 0.00                        | 2.25  | 0.00         | 110.42                           | 0.00              | 7.68       | 00 |
| Basement<br>Floor                      | 49.33                           | 0.00                        | 2.25  | 0.00         | 0.00                             | 47.08             | 47.08      | 01 |
| Total:                                 | 547.43                          | 21.34                       | 11.25 | 2.25         | 110.42                           | 394.48            | 402.16     | 04 |
| Total<br>Number of<br>Same Blocks<br>: | 1                               |                             |       |              |                                  |                   |            |    |
| Total:                                 | 547.43                          | 21.34                       | 11.25 | 2.25         | 110.42                           | 394.48            | 402.16     | 04 |

FAR & Tenement Details

-

| Block           | No. of Same<br>Bldg | Total Built<br>Up Area<br>(Sq.mt.) | Deductions (Are |       |    |  |
|-----------------|---------------------|------------------------------------|-----------------|-------|----|--|
|                 |                     | (04.111.)                          | StairCase       | Lift  | Li |  |
| AA (BB)         | 1                   | 547.42                             | 21.34           | 11.25 |    |  |
| Grand<br>Total: | 1                   | 547.42                             | 21.34           | 11.25 |    |  |

a).Consist of 1Basement + 1Stilt + 1Ground + 2 only. 2. Sanction is accorded for Residential use only. The use of the building shall not be deviated to any other use. 3.110.42 area reserved for car parking shall not be converted for any other