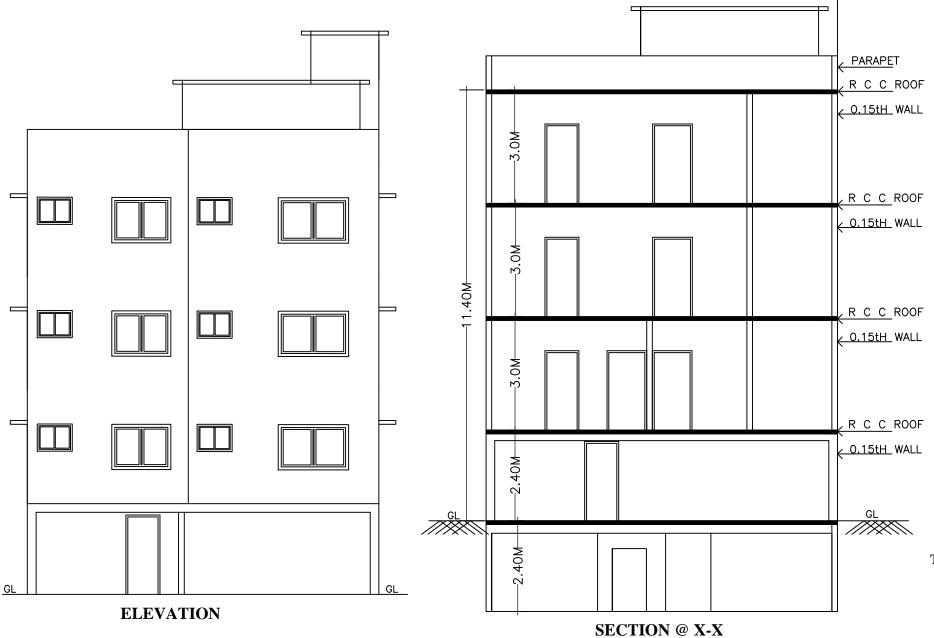

a).Consist of 1Basement + 1Stilt + 1Ground + 2 only. 2. Sanction is accorded for Residential use only. The use of the building shall not be deviated to any other use. 3.110.42 area reserved for car parking shall not be converted for any other