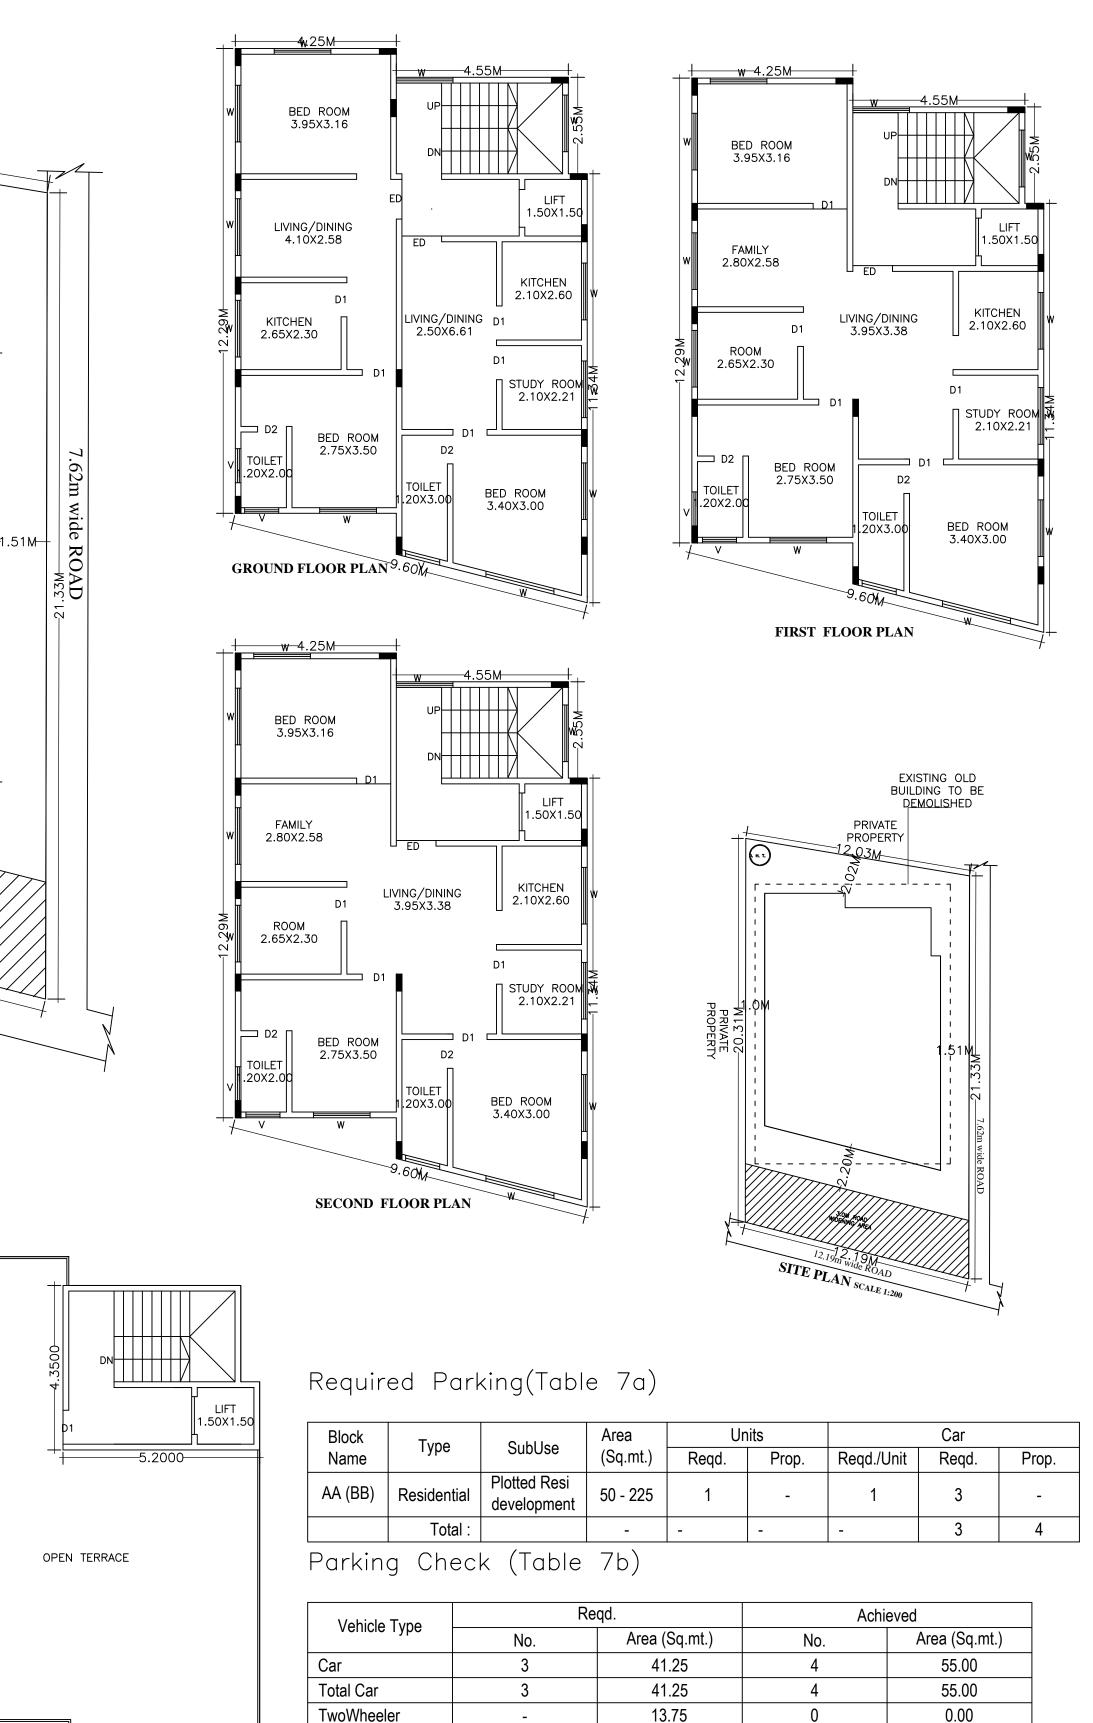

BLO Unit

| FLOOR                        | Name      | UnitBUA Type | UnitBUA Area | Carpet Area | No. of Rooms | No. of Tenement |
|------------------------------|-----------|--------------|--------------|-------------|--------------|-----------------|
| GROUND                       | GF2       | FLAT         | 41.58        | 41.58       | 5            | 1               |
| FLOOR PLAN                   | SPLIT AA1 | FLAT         | 0.00         | 0.00        | 5            | I               |
| TYPICAL - 1&<br>2 FLOOR PLAN | FF3SF4    | FLAT         | 91.18        | 91.18       | 8            | 2               |
| BASEMENT<br>FLOOR PLAN       | SPLIT AA1 | FLAT         | 91.60        | 91.60       | 1            | 1               |
| Total:                       | -         | -            | 315.55       | 315.55      | 27           | 4               |

purpose.

20.ln

Note :

1.Sanction is accorded for the Residential Building at SITE NO- 79/4, , SITE NO- 79/4, NANDI DURGA ROAD, JAYAMAHAL, BANGALORE, WARD NO- 63, PID NO-92-1-79/4, (OLD WARD NO- 92 ), Bangalore.

a).Consist of 1Basement + 1Stilt + 1Ground + 2 only. 2. Sanction is accorded for Residential use only. The use of the building shall not be deviated to any other use. 3.110.42 area reserved for car parking shall not be converted for any other