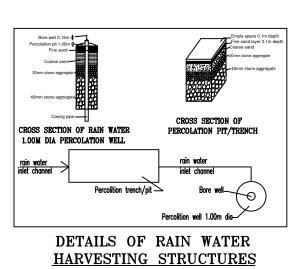

16.Drinking water supplied by BWSSB should not be used for the construction activity of the building. 17. The applicant shall ensure that the Rain Water Harvesting Structures are provided & maintained in good repair for storage of water for non potable purposes or recharge of ground water at all times

having a minimum total capacity mentioned in the Bye-law 32(a). 18.If any owner / builder contravenes the provisions of Building Bye-laws and rules in force, the

authority will inform the same to the concerned registered Architect / Engineers / Supervisor in the first instance, warn in the second instance and cancel the registration of the professional if the same is repeated for the third time.